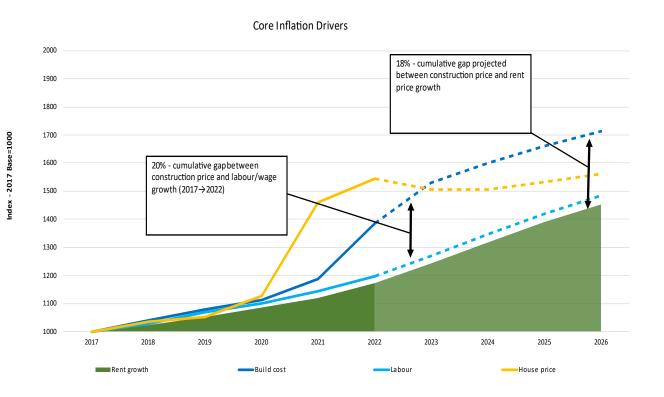

Just by being faster we are saving \$91,000 per unit on delivered projects

Currently achieving **14%** cost savings, with a projected **37%** reduction in construction costs by 2026/27.

Impact so far 997 days down to 77 days (three house project)