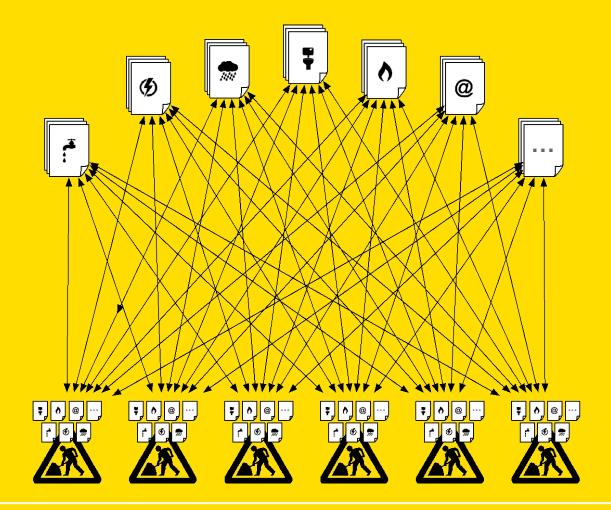

### Systemic Challenges

#### At Scale:

Many to many relationship requires repeated transactions to provide data when operating at scale. Data is not harmonised.