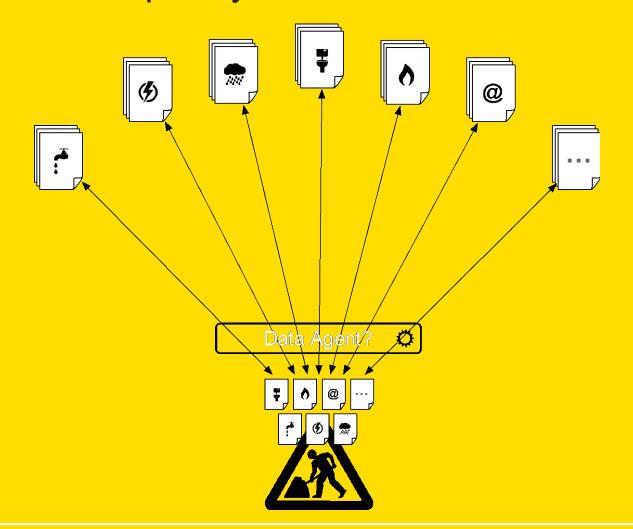

### **Local Complexity**

Single transaction:
Data agent compiles input from **many** data providers for **one** data consumer.
Data is not harmonised.

#### At Scale:

Many to many relationship requires repeated transactions to provide data when operating at scale. Data is not harmonised.