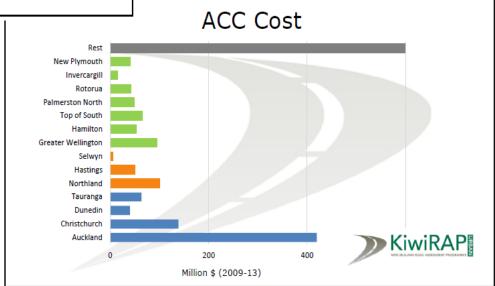

### Opportunity on local roads

DSI casualties/ per year/ per urban road km

ACC costs \$ millions (5-years)