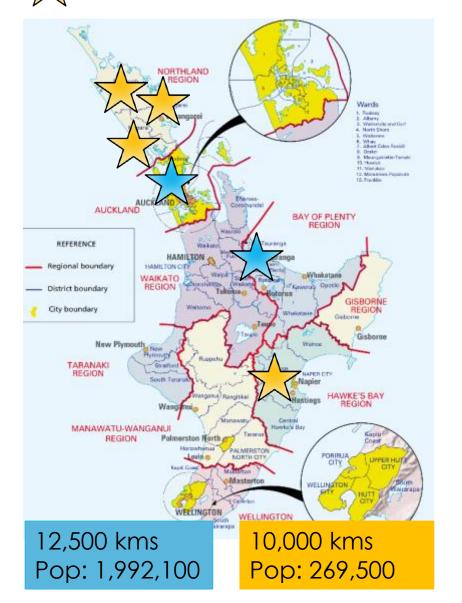

# The project

2012 PILOT: 4 LAs, 12,500 kms People: 1,992,100 2014-15 FUNDED EXPANSION: 13 LAs, 10,000 kms People: 1,186,080

By 2013 SELF STARTERS: 5 LAs, 10,000 kms People: 269,500 2016 Offer: 9 more LAs

Pop: 1,992,100

#### Trial – 4 in 2012