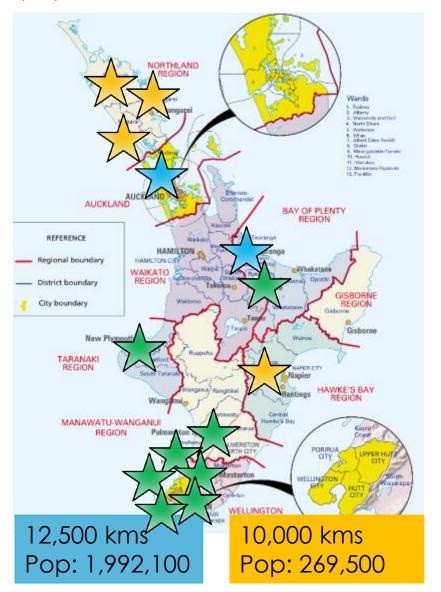

#### Trial: 4 in 2012

ACC: 13 in 2014/15

#### Self-funded: 5 by 2013

ACC: 13 in 2014/15

ACC: 9 offer 2016