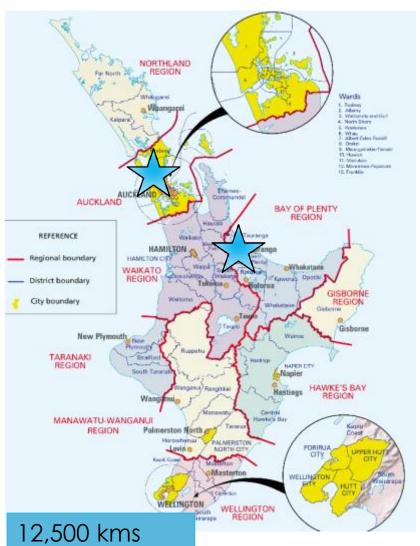

# The project

2012 PILOT: 4 LAs, 12,500 kms People: 1,992,100 2014-15 FUNDED EXPANSION: 13 LAs, 10,000 kms People: 1,186,080

By 2013 SELF STARTERS: 5 LAs, 10,000 kms People: 269,500 2016 Offer: 9 more LAs

#### Trial – 4 in 2012

TASMAN REGION REFERENCE Regional boundary District boundary MARLBOROUGH City boundary Greymouth 6 WEST COAST REGION CANTERBURY REGION HRISTCHURCH CITY HRISTCHURCH Ashburton Ashburton (Timeru) Timaru Walmate Camaru Southland DUNEDIN CITY **OTAGO REGION** Invercargill X SOUTHLAND REGION INVERCARGILL

Pop: 1,992,100