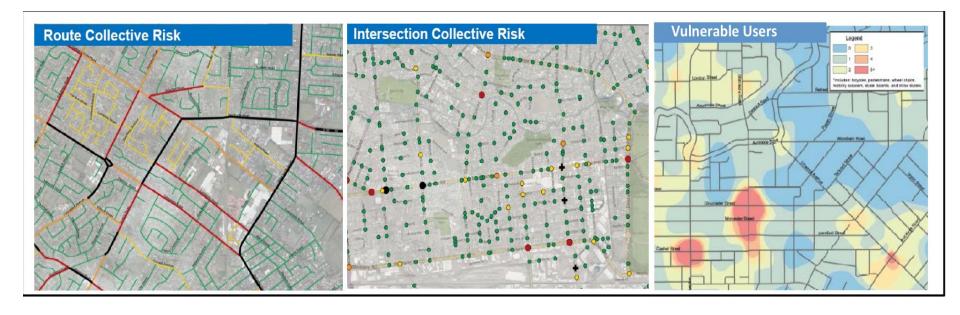

13 LAs, 10,000 kms People: 1,186,080

By 2013 SELF STARTERS: 5 LAs, 10,000 kms People: 269,500 2016 Offer: 9 more LAs

> TOTAL for 2015: People: 3,447,680 32,500 km in 22 LAs



#### Trial – 4 in 2012



TASMAN REGION REFERENCE Regional boundary District boundary MARLBOROUGH City boundary Greymouth 6 WEST COAST REGION CANTERBURY REGION HRISTCHURCH CITY HRISTCHURCH Ashburton Ashburton (Timeru) Timaru Walmate Camaru Southland DUNEDIN CITY **OTAGO REGION** Invercargill X SOUTHLAND REGION INVERCARGILL

Pop: 1,992,100



#### Trial – 4 in 2012

# Self-funded – 5 by 2013







#### Trial: 4 in 2012

ACC: 13 in 2014/15



#### Self-funded: 5 by 2013







Trial: 4 in 2012

#### Self-funded: 5 by 2013





ACC: 13 in 2014/15



ACC: 9 offer 2016





# Project progress - risk mapping completed



# Project progress - star rating contract





























#### Cross-organisational teams talking/acting:

- Shift road safety culture
- Working collectively to reduce road trauma



Road safety & engineers

Planning and investment

Communications

Community

# A partnership – to provide safer travel for all people



Contact: robyn.gardener@acc.co.nz