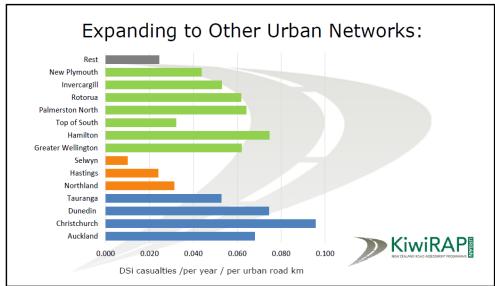

### Opportunity on local roads

DSI casualties/ per year/ per urban road km

ACC costs \$ millions (5-years)