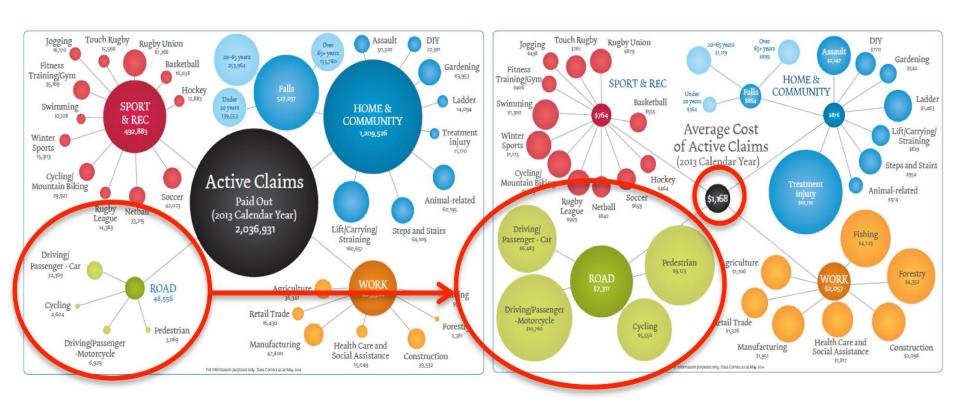

### Context for ACC

Road - 2014: 32,512 new; 8,654 CAS-matched 30-35%; Cost: \$383m