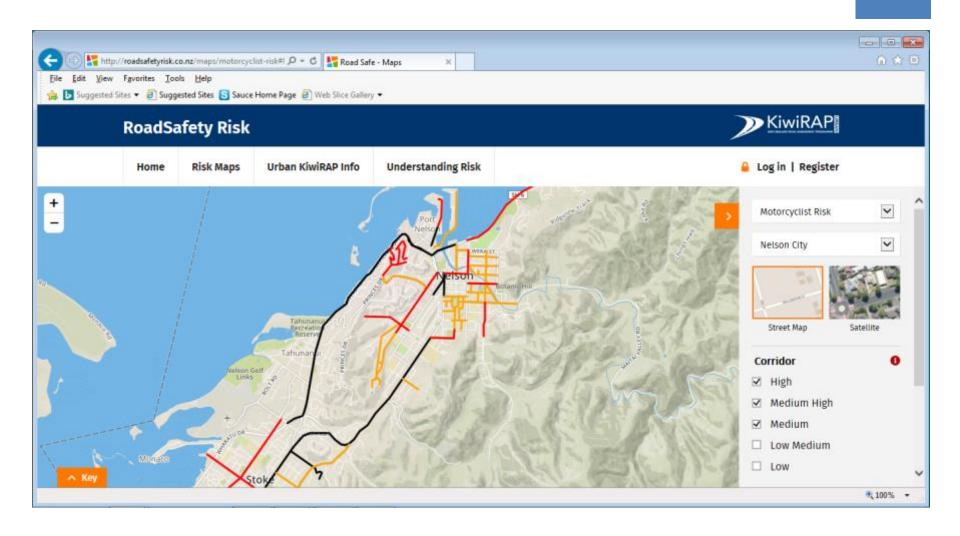

# Project progress - risk mapping completed

# Project progress - star rating contract