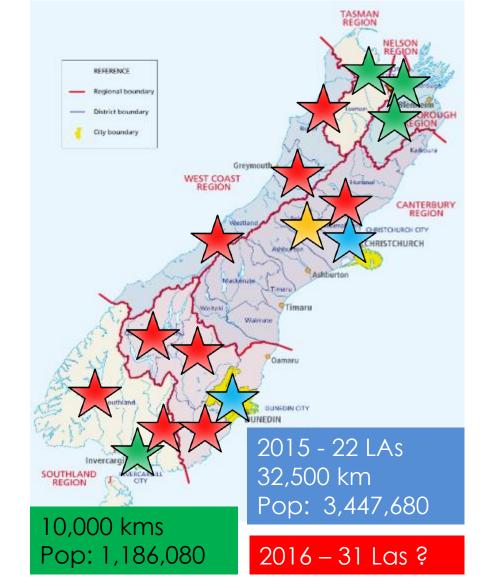

# The project

2012 PILOT: 4 LAs, 12,500 kms People: 1,992,100 2014-15 FUNDED EXPANSION: 13 LAs, 10,000 kms People: 1,186,080

By 2013 SELF STARTERS: 5 LAs, 10,000 kms People: 269,500 2016 Offer: 9 more LAs

> TOTAL for 2015: People: 3,447,680 32,500 km in 22 LAs