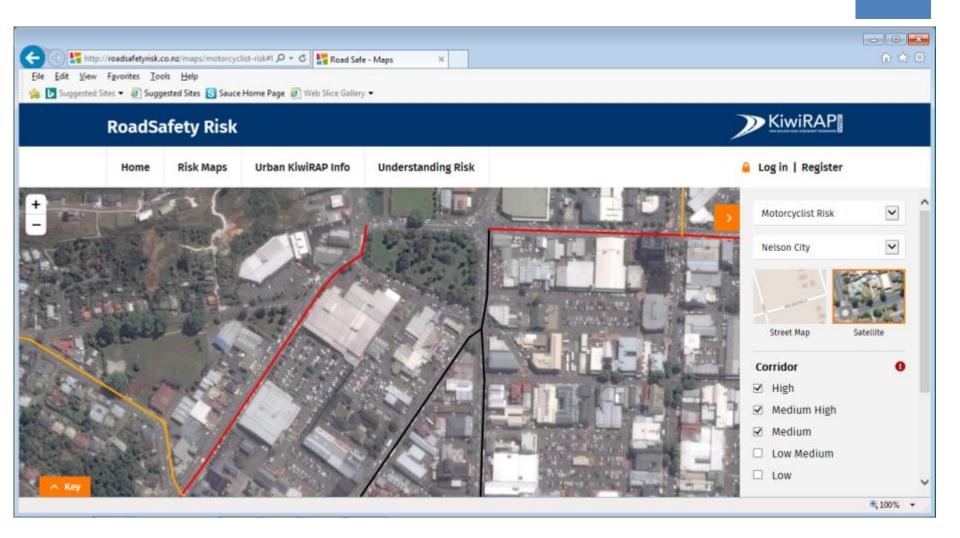

# Project progress - risk mapping completed

# Project progress - star rating contract