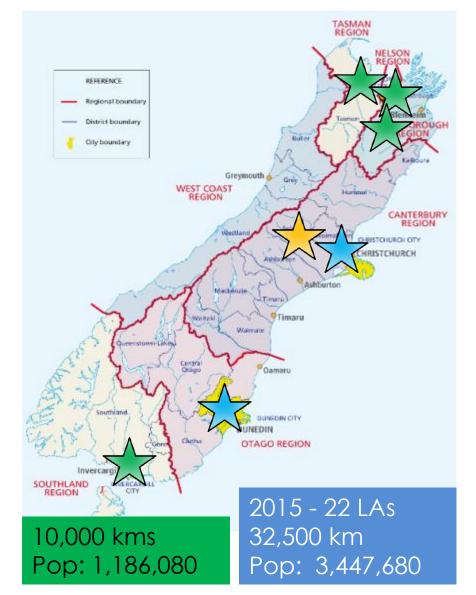

> TOTAL for 2015: People: 3,447,680 32,500 km in 22 LAs

#### Self-funded: 5 by 2013

ACC: 13 in 2014/15

ACC: 9 offer 2016