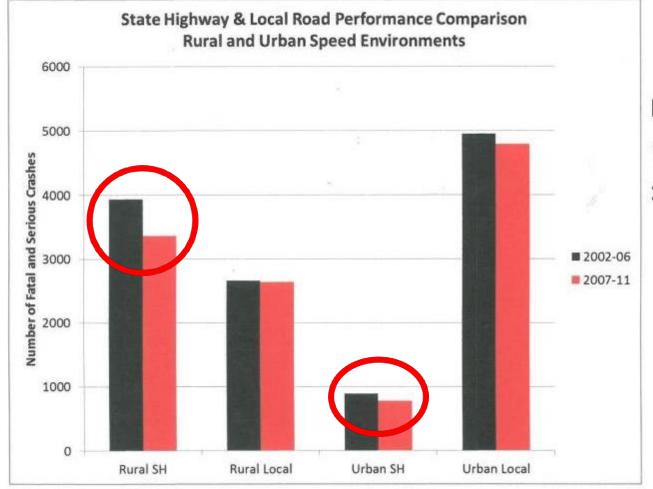

Robyn Gardener Accident Compensation Corporation













We are. LGNZ.



- Background
  - The project
    - Value

### Context for ACC





Road - 2014: 32,512 new; 8,654 CAS-matched 30-35%; Cost: \$383m

# Safer Journeys – new approach



iRAP > 80 countries world-wide



■ KiwiRAP – NZ SHs 2008



Urban KiwiRAP – NZ LA trial 2012



10% of the road network with 50% of the crashes

### New approach – results on SH





LA

1% rural

3% urban

### Opportunity on local roads



DSI casualties/ per year/ per urban road km



ACC costs \$ millions (5-years)

# The project

2012 PILOT: 4 LAs, 12,500 kms People: 1,992,100 2014-15 FUNDED EXPANSION: 13 LAs, 10,000 kms People: 1,186,080

By 2013 SELF STARTERS: 5 LAs, 10,000 kms People: 269,500 2016 Offer: 9 more LAs

> TOTAL for 2015: People: 3,447,680 32,500 km in 22 LAs



#### Trial – 4 in 2012



TASMAN REGION REFERENCE Regional boundary District boundary MARLBOROUGH City boundary Greymouth 6 WEST COAST REGION CANTERBURY REGION HRISTCHURCH CITY HRISTCHURCH Ashburton Ashburton (Timeru) Timaru Walmate Camaru Southland DUNEDIN CITY **OTAGO REGION** Invercargill X SOUTHLAND REGION INVERCARGILL

Pop: 1,992,100



#### Trial – 4 in 2012

# Self-funded – 5 by 2013