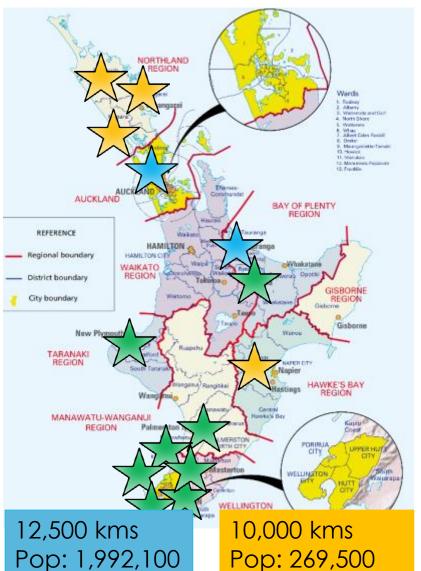

# The project

2012 PILOT: 4 LAs, 12,500 kms People: 1,992,100 2014-15 FUNDED EXPANSION: 13 LAs, 10,000 kms People: 1,186,080

By 2013 SELF STARTERS: 5 LAs, 10,000 kms People: 269,500 2016 Offer: 9 more LAs

Pop: 1,992,100