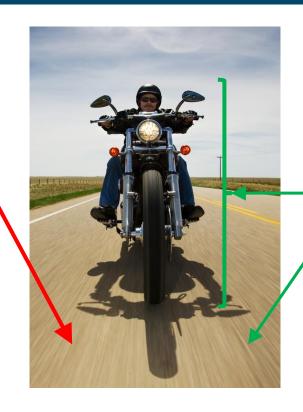

### Old vs. New...

#### Old Focus on the Asset Only

#### New

Focus on the Journey <u>and</u> the Asset