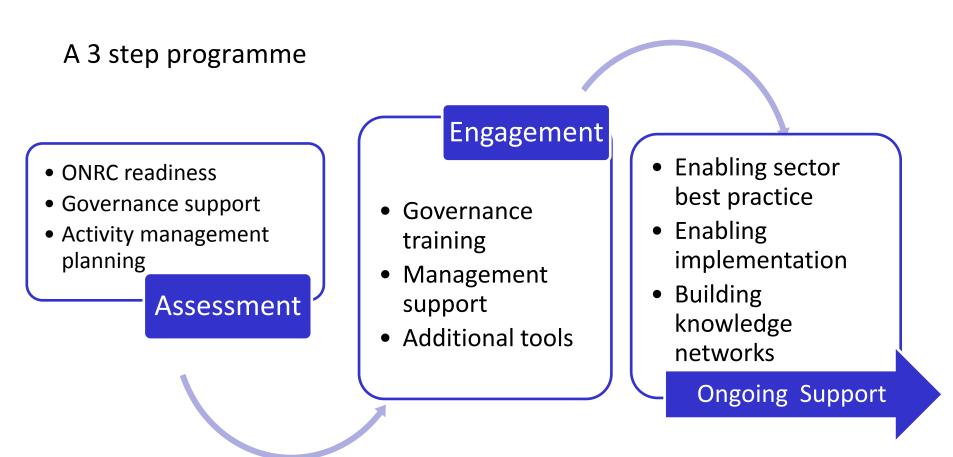

Practical tools to assist:

- Connecting to sector knowledge
- Identifying and supporting good practice and good practitioners
- Supporting your governance to support you

Next Steps

Talk to us about your transition planning and implementation..

Are you ready to implement these changes?

What do you need to be ready?

How do we arrive at implementation with key learnings on the journey?