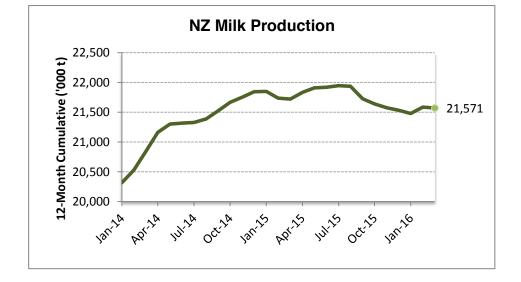

## **New Zealand Milk Production - '000 tonnes**

| Month     | 2012   | 2013   | 2014   | 2015   | 2016  |
|-----------|--------|--------|--------|--------|-------|
| January   | 2,208  | 2,302  | 2,473  | 2,481  | 2,428 |
| February  | 1,874  | 1,764  | 1,973  | 1,861  | 1,966 |
| March     | 1,737  | 1,446  | 1,764  | 1,749  | 1,735 |
| April     | 1,479  | 969    | 1,287  | 1,396  |       |
| May       | 802    | 580    | 719    | 796    |       |
| June      | 131    | 122    | 136    | 147    |       |
| July      | 195    | 185    | 195    | 222    |       |
| August    | 1,218  | 1,330  | 1,390  | 1,379  |       |
| September | 2,436  | 2,615  | 2,752  | 2,545  |       |
| October   | 2,994  | 3,156  | 3,299  | 3,211  |       |
| November  | 2,848  | 2,961  | 3,045  | 2,980  |       |
| December  | 2,595  | 2,718  | 2,809  | 2,765  |       |
| TOTAL     | 20,517 | 20,148 | 21,843 | 21,533 | 6,130 |