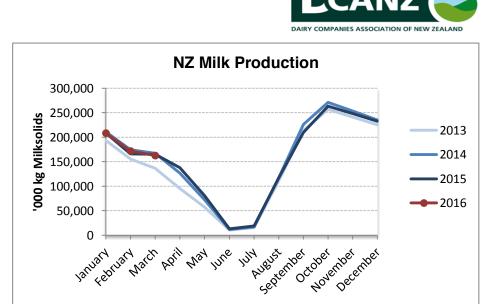

## New Zealand Milk Production - '000 kg Milksolids

| Month     | 2012      | 2013      | 2014      | 2015      | 2016    |
|-----------|-----------|-----------|-----------|-----------|---------|
| January   | 185,898   | 193,526   | 211,212   | 208,569   | 208,036 |
| February  | 163,457   | 155,153   | 174,246   | 165,666   | 171,624 |
| March     | 161,558   | 136,317   | 167,006   | 165,138   | 162,357 |
| April     | 141,720   | 95,393    | 126,431   | 138,067   |         |
| Мау       | 79,430    | 57,662    | 72,316    | 80,808    |         |
| June      | 11,194    | 10,423    | 11,736    | 13,104    |         |
| July      | 16,698    | 15,655    | 16,795    | 19,011    |         |
| August    | 101,877   | 110,712   | 117,546   | 116,682   |         |
| September | 197,308   | 213,678   | 225,777   | 209,494   |         |
| October   | 242,746   | 256,842   | 270,839   | 263,469   |         |
| November  | 234,207   | 241,310   | 253,495   | 248,034   |         |
| December  | 215,226   | 225,149   | 235,449   | 232,655   |         |
| TOTAL     | 1,751,319 | 1,711,821 | 1,882,848 | 1,860,696 | 542,017 |